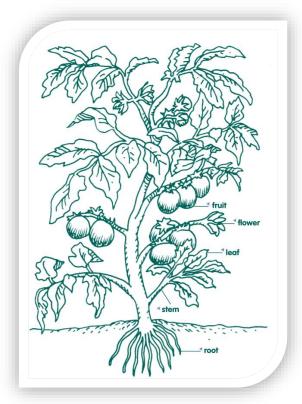

## What parts of plants do you eat?

- Think about the foods you eat. What parts of plants do you eat the most?
- Think about food in unit 8 and write their parts below.)

| Bananas - | <br>grapes - | <br>orange - |  |
|-----------|--------------|--------------|--|
| Rice-     | <br>carrot - | <br>potato - |  |

- Who prepares the meals in your home?
- What is your favorite fruit or vegetable? Draw a picture of it. Tell why it is your favorite. What part of the plant is it?