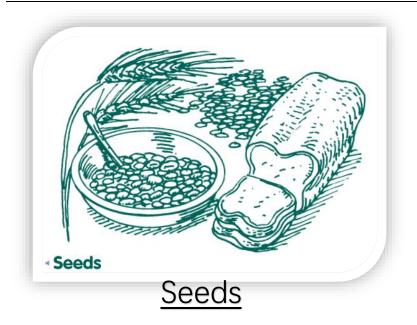

## Seeds:

There are some seeds that you can eat just as they are like Peanuts, wheat, corn, almonds, and rice.

Some seeds are used to make other kinds of food.

Those seeds are called grains.

Grains are used to make flour. Then the flour is used to make bread, noodles and cereal etc.